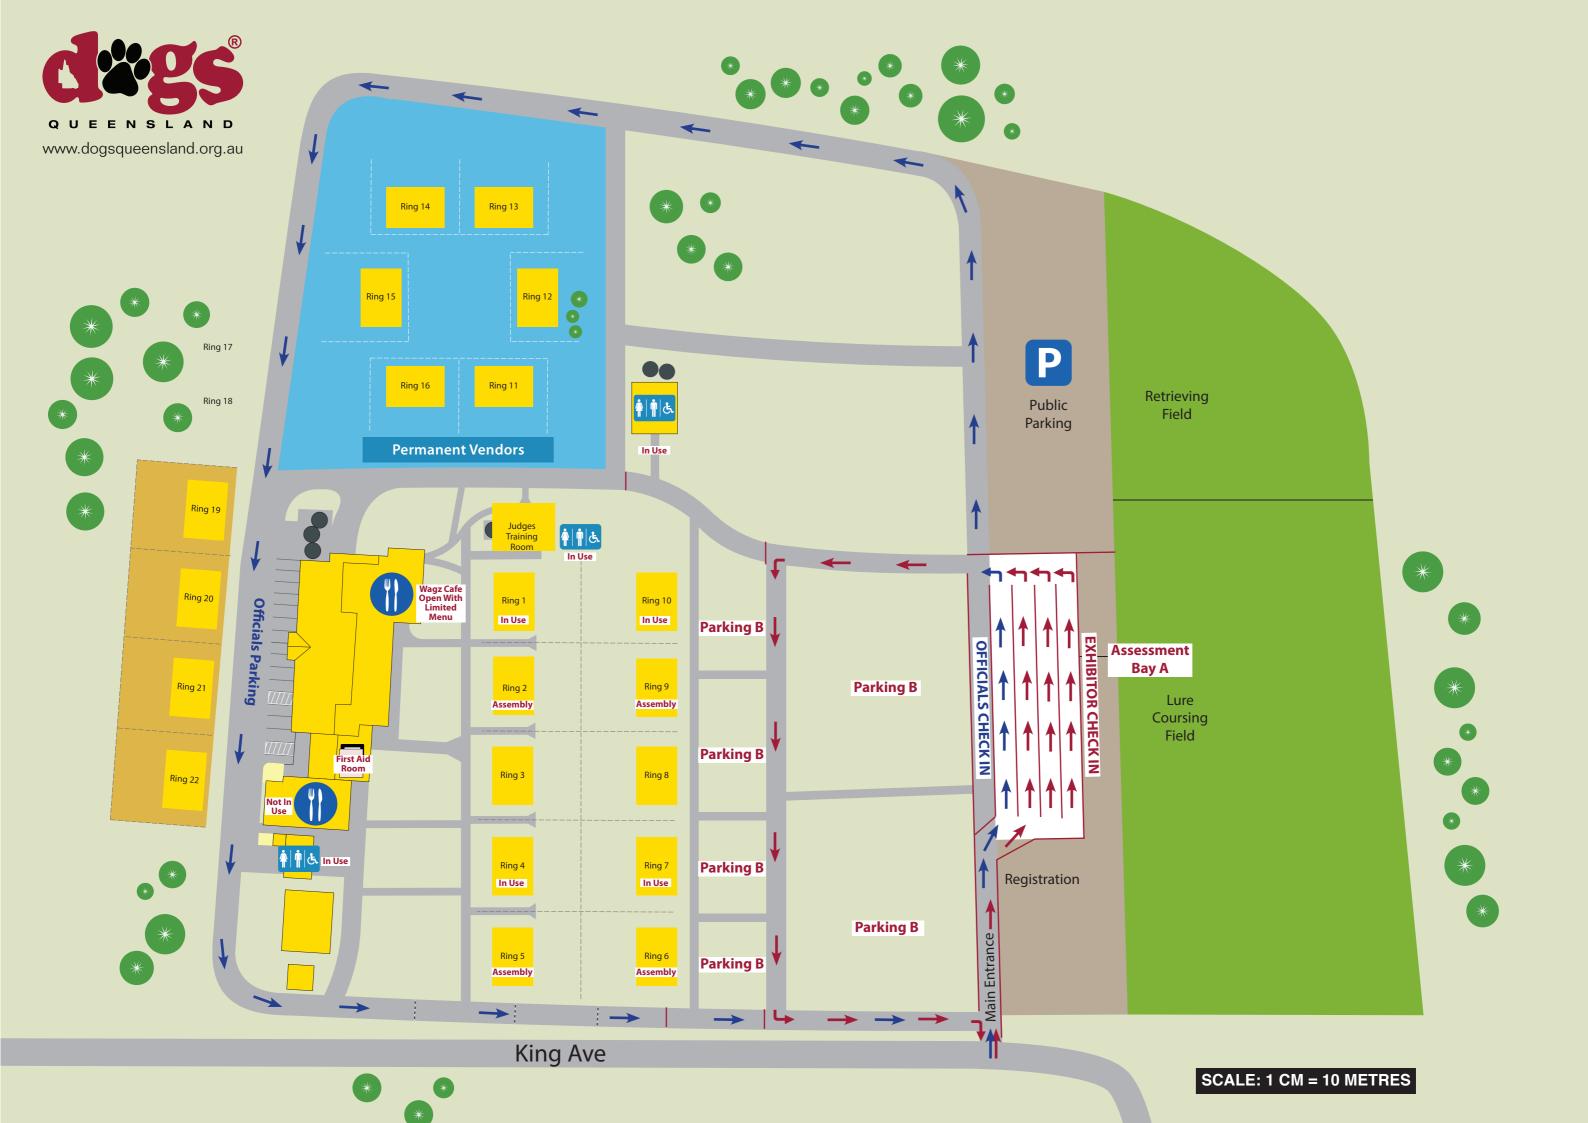

#### **CONFORMATION JUDGES COMMITTEE (CJC) OPEN SHOWS**

No entrance to the Grounds will be allowed prior to 7am to anyone other than Workers, Officials or CJC Members.

The Rings utilised for Groups 2, 1, 5 and 6 will be Ring 10 (Breed Order A-Z) and Ring 7 (Breed Order commencing Mid Group), Ring 9 and Ring 6 will be utilised as additional Assembly Areas for the respective Rings.

The Rings utilised for Groups 4, 3 and 7 will be Ring 1 (Breed Order A-Z) and Ring 4 (Breed Order commencing Mid Group), Ring 2 and Ring 5 will be utilised as additional Assembly Areas for the respective Rings.

Entrance to the Ring Parking Area (B) will be permitted from the following times for each Group;

- Saturday Group 2 8am
- Saturday Group 4 8am
- Saturday Group 1 11am
- Saturday Group 3 11am
- Saturday Group 5 2pm
- Saturday Group 7 2pm
- Saturday Group 6 5pm
- Saturday General Specials 7pm

Once you arrive at Durack you will be met by Gate Staff who will show you to the Assessment Bay (A) where your details will be verified, your temperature taken and your wrist band allocated.

At your allotted times above, you will be able to drive up to the Ring Parking Area (B) as per directional signs on the Venue Map, you can then proceed to your Assembly Area where your Steward will direct you. Shade will be provided, please do not bring your own Gazebos.

Once your Group Judging has been completed, you must exit the Grounds as per directional signs on the Venue Map.

Catalogues are provided electronically and will be available for download no earlier than one hour before the commencement of the event.

Exhibitor cards will be available for download, however if exhibitors have no access to printers blank cards shall be available at a defined area and exhibitors are to write their own numbers after the catalogue for the event is available. It is the exhibitors responsibility to either download numbers pre-event or bring their own pen to write a number using the blank cards at the event on the day.